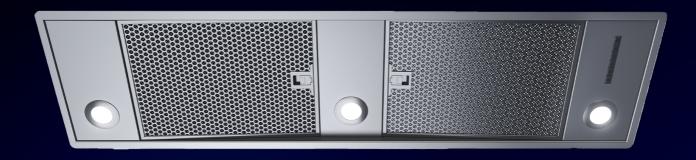

## PRIME

THIS IS A VERSATILE AND POPULAR DISCREET PRODUCT DESIGNED TO FIT INTO A CHIMNEY OR KITCHEN FURNITURE AND IS AVAILABLE IN A WIDE RANGE OF SIZES.

WIDTH 520MM, 700MM, 800MM, 900MM,

1100MM

DEPTH 292MM HEIGHT 280MM

FINISH STAINLESS STEEL

CONTROLS 4 SPEED PUSH BUTTON, OPTIONAL

REMOTE CONTROL

LIGHTING 2X 2.6W VARIABLE WARMTH (3000-

6000K) DIMMABLE LED (3X ON 1100

MODEL)

FILTERS CONCEALED ALUMINIUM MESH,

SUITABLE FOR DISHWASHERS

DUCT POSITION REAR, TOP, LEFT OR RIGHT

MOTOR OPTION INTERNAL, REMOTE OR

RECIRCULATING

В

ENERGY RATING (INTERNAL MOTOR)

В

ENERGY RATING (REMOTE MOTOR)

800 CMPH