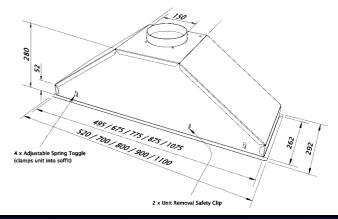

## PRIME

THIS IS A VERSATILE AND POPULAR DISCREET PRODUCT DESIGNED TO FIT INTO A CHIMNEY OR KITCHEN FURNITURE AND IS AVAILABLE IN A WIDE RANGE OF SIZES.

WIDTH 520MM, 700MM, 800MM, 900MM,

1100MM

DEPTH 292MM HEIGHT 280MM

CUTOUT SIZE 500MM/ 680MM/ 780MM/ 880MM/

1080MM X 266MM