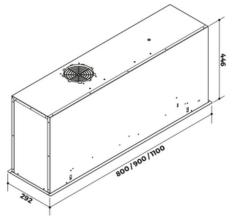

WIDTH 800MM, 900MM, 1100MM

DEPTH 292MM HEIGHT 446MM

STAINLESS STEEL FINISH

CONTROLS 4 SPEED PUSH BUTTON, OPTIONAL

REMOTE CONTROL

2X 2.6W VARIABLE WARMTH (3000-6000K) DIMMABLE LED (3X ON 1100 LIGHTING

MODEL)

**CUSTOMISABLE OPTIONS** FINISH, LIGHTING, DIMENSIONS,

CONTROLS

CUTOUT SIZE 780MM/ 880MM/ 1080MM X 266MM