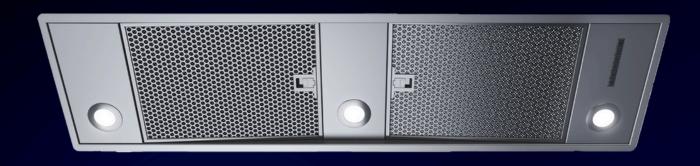

THE PRIME 360 INCLUDES THE UNIQUE FOUR POINT FILTRATION SYSTEM OF THE WESTIN 360 TECHNOLOGY. THIS IS A LOW MAINTENANCE RECIRCULATING BUILT IN HOOD WITH THE ADDITION OF THE REVOLUTIONARY 360 AIR PURIFICATION SYSTEM.

WIDTH 800MM, 900MM, 1100MM

DEPTH 292MM HEIGHT 446MM

STAINLESS STEEL FINISH

CONTROLS 4 SPEED PUSH BUTTON, OPTIONAL

REMOTE CONTROL

2X 2.6W VARIABLE WARMTH (3000-6000K) DIMMABLE LED (3X ON 1100 LIGHTING

MODEL)

**FILTERS** ALUMINIUM MESH, SUITABLE FOR

DISHWASHERS, ACTIVATED CARBON FILTER, HEPA FILTER, UV

DUCT POSITION TOP

MOTOR OPTION RECIRCULATING ONLY

ENERGY RATING (INTERNAL MOTOR) N/A

AIRFLOW RATING (INTERNAL MOTOR) 800 M3/H MAXIMUM DB LEVEL (SPEED 4 - BOOST) 71 DB POWER SUPPLY REQUIREMENT 3 AMP